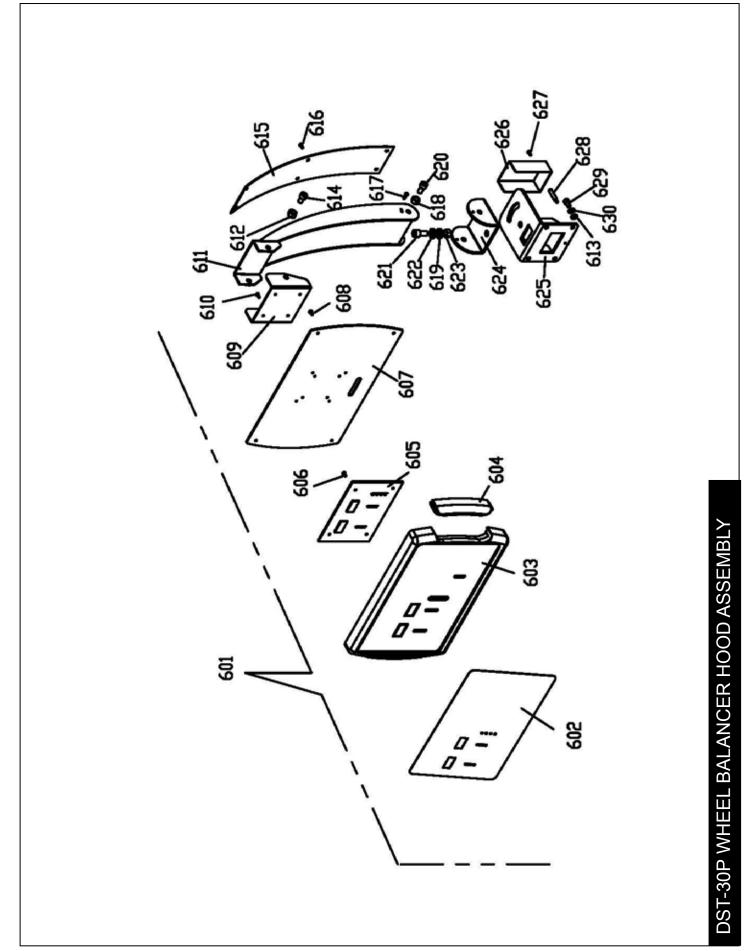

| Drawing No. | DESCRIPTION                    | Drawing No. | DESCRIPTION                                 |  |  |
|-------------|--------------------------------|-------------|---------------------------------------------|--|--|
| 601         | Display Board Panel            | 312         | Brake Pedal                                 |  |  |
| 102         | Weight Tray                    | 313         | Brake Pedal Shaft                           |  |  |
| 103         | Hood                           | 314         | Pivot Screw M12 x 1.75                      |  |  |
| 104         | Hood Mounting Bracket          | 315         | Brake Pedal Bushing                         |  |  |
| 105         | Computer Board                 | 316         | Lower Brake Return Spring                   |  |  |
| 106         | Voltage Selector Switch        | 317         | Brake Bracket                               |  |  |
| 107         | Side Storage Rack              | 318         | Lock Nut M6                                 |  |  |
| 108         | Cone Hanger                    | 319         | SHCS M6x12                                  |  |  |
| 109         | On/Off Switch                  | 320         | HHB M6X25                                   |  |  |
| 110         | Chassis Body                   | 321         | Nut M12                                     |  |  |
| 111         | Thread Shaft / Spindle (36 mm) | 322         | Pin 4X16                                    |  |  |
| 112         | SHCS M14X260MM                 | 323         | Cotter Pin                                  |  |  |
| 113         | Distance Arm Small Sleeve      | 324         | SHCSM6X16                                   |  |  |
| 114         | Distance Arm Rod               | 325         | Nut M6                                      |  |  |
| 115         | Distance Arm Large Sleeve      | 326         | Nut M20                                     |  |  |
| 116         | Distance Arm Handle            | 400         | Hood Mounting Assembly                      |  |  |
| 117         | Distance Arm Pointer           | 401         | Hood Mounting Assembly Cover                |  |  |
| 120         | Piezo Horizontal Shaft         | 402         | Hood Mounting Assembly Bracket              |  |  |
| 121         | Vertical Piezo Sensor          | 406         | Snap Ring                                   |  |  |
| 123         | O Ring 4.2 by 3.5 n            | 407         | Hood Switch                                 |  |  |
| 124         | Spindle Bushing Weldment       | 408         | Hood Cam Stop                               |  |  |
| 125         | Encoder Board                  | 409         | Hood Cam                                    |  |  |
| 126         | Motor Belt                     | 410         | Adustable Eye Bolt M8X1.25                  |  |  |
| 127         | Motor (110/220 VAC 0.37 KW)    | 420         | Spindle with position board                 |  |  |
| 128         | Motor Bracket                  | 422         | Sensor Flat Mat                             |  |  |
| 129         | Motor Pulley                   | 500         | Accessory Box                               |  |  |
| 130         | Motor Pulley Key               | 501         | Spacer Ring                                 |  |  |
| 131         | Distance Arm Sticker           | 502         | 44.5 - 74.5 mm Cone (38 mm) - Accessory box |  |  |
| 144         | Piezo Sensor Pad               | 502         | 44.5 - 74.5 mm Cone (36 mm) - Accessory box |  |  |
| 145         | Self Taping Screw M4. 8x16     | 503         | 69 - 94 mm Cone (38 mm) - Accessory box     |  |  |
| 150         | Bearing Cover                  | 503         | 69 - 94 mm Cone (36 mm) - Accessory box     |  |  |
| 152         | Bearing , 6006                 | 504         | 90 - 115 mm Cone (38 mm) - Accessory box    |  |  |
| 160         | Injection Molded Hood          | 504         | 90 - 115 mm Cone (36 mm) - Accessory box    |  |  |
| 161         | Injection Molded Hood BRKT     | 505         | 110 - 134 mm Cone (38 mm) - Accessory box   |  |  |
| 180         | Distance Arm Rod               | 505         | 110 - 134 mm Cone (36 mm) - Accessory box   |  |  |
| 181         | Weight Tray                    | 506         | Quick Nut Cup Cover                         |  |  |
| 182         | Chassis Body                   | 507         | Quick Nut Cup                               |  |  |
| 202         | Power Board 220V               | 508         | Quick Nut Cover                             |  |  |
| 301         | Brake Pad                      | 509         | Quick Nut - 38 mm                           |  |  |
| 302         | Brake Pad Spacer               | 510         | Wheel Width Caliper                         |  |  |
| 303         | Brake Pad Bracket              | 511         | Calibration Weight                          |  |  |
| 304         | Upper Brake Return Spring      | 512         | Weight Pliers                               |  |  |
| 305         | Brake Fix Mounting Plate       | 513         | Mounting Spring - 38 mm                     |  |  |
| 306         | Brake Movable Mounting Plate   | 515         | Allen Wrench - 12 mm                        |  |  |
| 307         | Brake Rod Connector            | 516         | Allen Wrench - 6 mm                         |  |  |
| 308         | Brake Rod                      | 518         | Allen Wrench - 3 mm                         |  |  |
| 310         | Brake Linkage Bushing          | 630         | SHCS M8X20                                  |  |  |