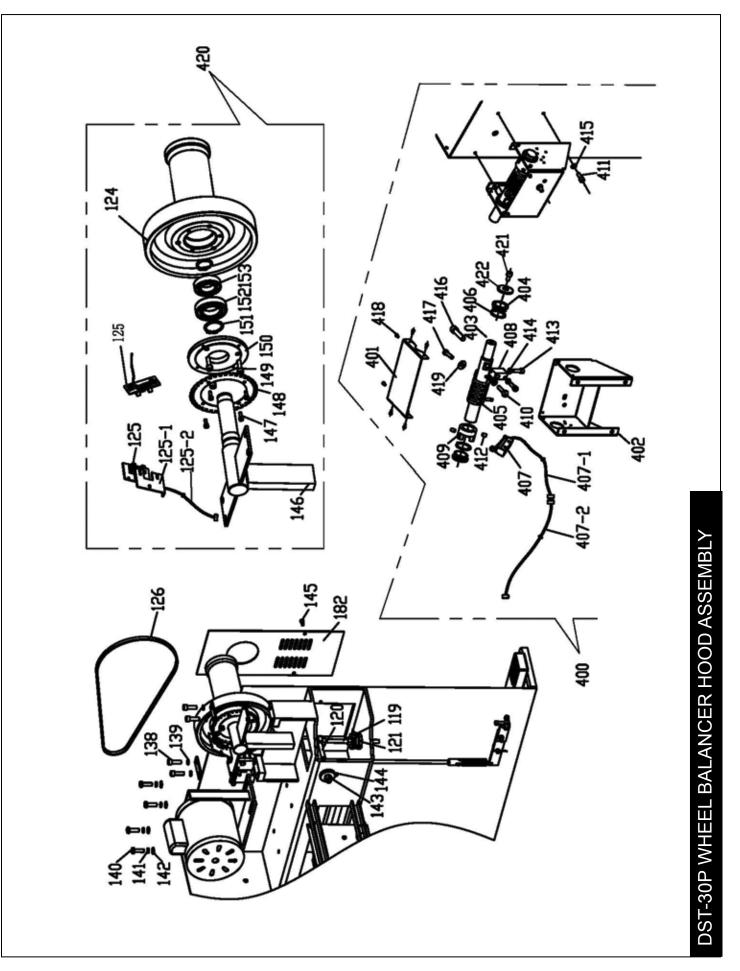

| Drawing No. | DESCRIPTION                    | Drawing No. | DESCRIPTION                                 |  |  |
|-------------|--------------------------------|-------------|---------------------------------------------|--|--|
| 601         | Display Board Panel            | 312         | Brake Pedal                                 |  |  |
| 102         | Weight Tray                    | 313         | Brake Pedal Shaft                           |  |  |
| 103         | Hood                           | 314         | Pivot Screw M12 x 1.75                      |  |  |
| 104         | Hood Mounting Bracket          | 315         | Brake Pedal Bushing                         |  |  |
| 105         | Computer Board                 | 316         | Lower Brake Return Spring                   |  |  |
| 106         | Voltage Selector Switch        | 317         | Brake Bracket                               |  |  |
| 107         | Side Storage Rack              | 318         | Lock Nut M6                                 |  |  |
| 108         | Cone Hanger                    | 319         | SHCS M6x12                                  |  |  |
| 109         | On/Off Switch                  | 320         | HHB M6X25                                   |  |  |
| 110         | Chassis Body                   | 321         | Nut M12                                     |  |  |
| 111         | Thread Shaft / Spindle (36 mm) | 322         | Pin 4X16                                    |  |  |
| 112         | SHCS M14X260MM                 | 323         | Cotter Pin                                  |  |  |
| 113         | Distance Arm Small Sleeve      | 324         | SHCSM6X16                                   |  |  |
| 114         | Distance Arm Rod               | 325         | Nut M6                                      |  |  |
| 115         | Distance Arm Large Sleeve      | 326         | Nut M20                                     |  |  |
| 116         | Distance Arm Handle            | 400         | Hood Mounting Assembly                      |  |  |
| 117         | Distance Arm Pointer           | 401         | Hood Mounting Assembly Cover                |  |  |
| 120         | Piezo Horizontal Shaft         | 402         | Hood Mounting Assembly Bracket              |  |  |
| 121         | Vertical Piezo Sensor          | 406         | Snap Ring                                   |  |  |
| 123         | O Ring 4.2 by 3.5 n            | 407         | Hood Switch                                 |  |  |
| 124         | Spindle Bushing Weldment       | 408         | Hood Cam Stop                               |  |  |
| 125         | Encoder Board                  | 409         | Hood Cam                                    |  |  |
| 126         | Motor Belt                     | 410         | Adustable Eye Bolt M8X1.25                  |  |  |
| 127         | Motor (110/220 VAC 0.37 KW)    | 420         | Spindle with position board                 |  |  |
| 128         | Motor Bracket                  | 422         | Sensor Flat Mat                             |  |  |
| 129         | Motor Pulley                   | 500         | Accessory Box                               |  |  |
| 130         | Motor Pulley Key               | 501         | Spacer Ring                                 |  |  |
| 131         | Distance Arm Sticker           | 502         | 44.5 - 74.5 mm Cone (38 mm) - Accessory box |  |  |
| 144         | Piezo Sensor Pad               | 502         | 44.5 - 74.5 mm Cone (36 mm) - Accessory box |  |  |
| 145         | Self Taping Screw M4. 8x16     | 503         | 69 - 94 mm Cone (38 mm) - Accessory box     |  |  |
| 150         | Bearing Cover                  | 503         | 69 - 94 mm Cone (36 mm) - Accessory box     |  |  |
| 152         | Bearing , 6006                 | 504         | 90 - 115 mm Cone (38 mm) - Accessory box    |  |  |
| 160         | Injection Molded Hood          | 504         | 90 - 115 mm Cone (36 mm) - Accessory box    |  |  |
| 161         | Injection Molded Hood BRKT     | 505         | 110 - 134 mm Cone (38 mm) - Accessory box   |  |  |
| 180         | Distance Arm Rod               | 505         | 110 - 134 mm Cone (36 mm) - Accessory box   |  |  |
| 181         | Weight Tray                    | 506         | Quick Nut Cup Cover                         |  |  |
| 182         | Chassis Body                   | 507         | Quick Nut Cup                               |  |  |
| 202         | Power Board 220V               | 508         | Quick Nut Cover                             |  |  |
| 301         | Brake Pad                      | 509         | Quick Nut - 38 mm                           |  |  |
| 302         | Brake Pad Spacer               | 510         | Wheel Width Caliper                         |  |  |
| 303         | Brake Pad Bracket              | 511         | Calibration Weight                          |  |  |
| 304         | Upper Brake Return Spring      | 512         | Weight Pliers                               |  |  |
| 305         | Brake Fix Mounting Plate       | 513         | Mounting Spring - 38 mm                     |  |  |
| 306         | Brake Movable Mounting Plate   | 515         | Allen Wrench - 12 mm                        |  |  |
| 307         | Brake Rod Connector            | 516         | Allen Wrench - 6 mm                         |  |  |
| 308         | Brake Rod                      | 518         | Allen Wrench - 3 mm                         |  |  |
| 310         | Brake Linkage Bushing          | 630         | SHCS M8X20                                  |  |  |