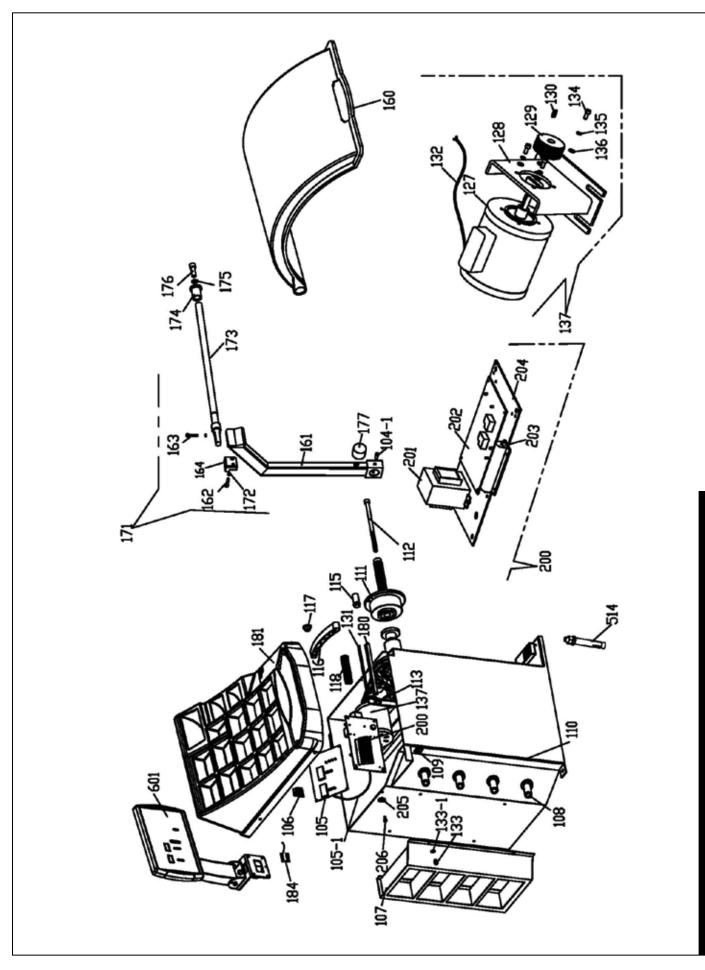

| Drawing No. | DESCRIPTION                    | Drawing No. | DESCRIPTION                                 |  |  |
|-------------|--------------------------------|-------------|---------------------------------------------|--|--|
| 601         | Display Board Panel            | 312         | Brake Pedal                                 |  |  |
| 102         | Weight Tray                    | 313         | Brake Pedal Shaft                           |  |  |
| 103         | Hood                           | 314         | Pivot Screw M12 x 1.75                      |  |  |
| 104         | Hood Mounting Bracket          | 315         | Brake Pedal Bushing                         |  |  |
| 105         | Computer Board                 | 316         | Lower Brake Return Spring                   |  |  |
| 106         | Voltage Selector Switch        | 317         | Brake Bracket                               |  |  |
| 107         | Side Storage Rack              | 318         | Lock Nut M6                                 |  |  |
| 108         | Cone Hanger                    | 319         | SHCS M6x12                                  |  |  |
| 109         | On/Off Switch                  | 320         | HHB M6X25                                   |  |  |
| 110         | Chassis Body                   | 321         | Nut M12                                     |  |  |
| 111         | Thread Shaft / Spindle (36 mm) | 322         | Pin 4X16                                    |  |  |
| 112         | SHCS M14X260MM                 | 323         | Cotter Pin                                  |  |  |
| 113         | Distance Arm Small Sleeve      | 324         | SHCSM6X16                                   |  |  |
| 114         | Distance Arm Rod               | 325         | Nut M6                                      |  |  |
| 115         | Distance Arm Large Sleeve      | 326         | Nut M20                                     |  |  |
| 116         | Distance Arm Handle            | 400         | Hood Mounting Assembly                      |  |  |
| 117         | Distance Arm Pointer           | 401         | Hood Mounting Assembly Cover                |  |  |
| 120         | Piezo Horizontal Shaft         | 402         | Hood Mounting Assembly Bracket              |  |  |
| 121         | Vertical Piezo Sensor          | 406         | Snap Ring                                   |  |  |
| 123         | O Ring 4.2 by 3.5 n            | 407         | Hood Switch                                 |  |  |
| 124         | Spindle Bushing Weldment       | 408         | Hood Cam Stop                               |  |  |
| 125         | Encoder Board                  | 409         | Hood Cam                                    |  |  |
| 126         | Motor Belt                     | 410         | Adustable Eye Bolt M8X1.25                  |  |  |
| 127         | Motor (110/220 VAC 0.37 KW)    | 420         | Spindle with position board                 |  |  |
| 128         | Motor Bracket                  | 422         | Sensor Flat Mat                             |  |  |
| 129         | Motor Pulley                   | 500         | Accessory Box                               |  |  |
| 130         | Motor Pulley Key               | 501         | Spacer Ring                                 |  |  |
| 131         | Distance Arm Sticker           | 502         | 44.5 - 74.5 mm Cone (38 mm) - Accessory box |  |  |
| 144         | Piezo Sensor Pad               | 502         | 44.5 - 74.5 mm Cone (36 mm) - Accessory box |  |  |
| 145         | Self Taping Screw M4. 8x16     | 503         | 69 - 94 mm Cone (38 mm) - Accessory box     |  |  |
| 150         | Bearing Cover                  | 503         | 69 - 94 mm Cone (36 mm) - Accessory box     |  |  |
| 152         | Bearing , 6006                 | 504         | 90 - 115 mm Cone (38 mm) - Accessory box    |  |  |
| 160         | Injection Molded Hood          | 504         | 90 - 115 mm Cone (36 mm) - Accessory box    |  |  |
| 161         | Injection Molded Hood BRKT     | 505         | 110 - 134 mm Cone (38 mm) - Accessory box   |  |  |
| 180         | Distance Arm Rod               | 505         | 110 - 134 mm Cone (36 mm) - Accessory box   |  |  |
| 181         | Weight Tray                    | 506         | Quick Nut Cup Cover                         |  |  |
| 182         | Chassis Body                   | 507         | Quick Nut Cup                               |  |  |
| 202         | Power Board 220V               | 508         | Quick Nut Cover                             |  |  |
| 301         | Brake Pad                      | 509         | Quick Nut - 38 mm                           |  |  |
| 302         | Brake Pad Spacer               | 510         | Wheel Width Caliper                         |  |  |
| 303         | Brake Pad Bracket              | 511         | Calibration Weight                          |  |  |
| 304         | Upper Brake Return Spring      | 512         | Weight Pliers                               |  |  |
| 305         | Brake Fix Mounting Plate       | 513         | Mounting Spring - 38 mm                     |  |  |
| 306         | Brake Movable Mounting Plate   | 515         | Allen Wrench - 12 mm                        |  |  |
| 307         | Brake Rod Connector            | 516         | Allen Wrench - 6 mm                         |  |  |
| 308         | Brake Rod                      | 518         | Allen Wrench - 3 mm                         |  |  |
| 310         | Brake Linkage Bushing          | 630         | SHCS M8X20                                  |  |  |