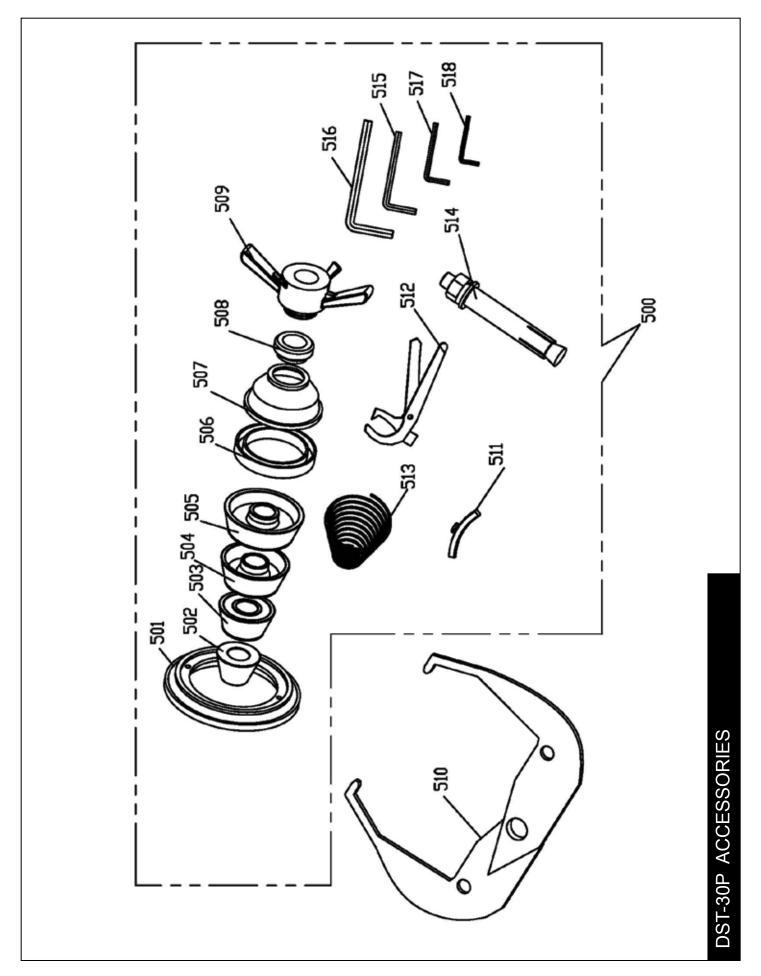

| Drawing No. | DESCRIPTION                    | Drawing No. | DESCRIPTION                                 |  |  |
|-------------|--------------------------------|-------------|---------------------------------------------|--|--|
| 601         | Display Board Panel            | 312         | Brake Pedal                                 |  |  |
| 102         | Weight Tray                    | 313         | Brake Pedal Shaft                           |  |  |
| 103         | Hood                           | 314         | Pivot Screw M12 x 1.75                      |  |  |
| 104         | Hood Mounting Bracket          | 315         | Brake Pedal Bushing                         |  |  |
| 105         | Computer Board                 | 316         | Lower Brake Return Spring                   |  |  |
| 106         | Voltage Selector Switch        | 317         | Brake Bracket                               |  |  |
| 107         | Side Storage Rack              | 318         | Lock Nut M6                                 |  |  |
| 108         | Cone Hanger                    | 319         | SHCS M6x12                                  |  |  |
| 109         | On/Off Switch                  | 320         | HHB M6X25                                   |  |  |
| 110         | Chassis Body                   | 321         | Nut M12                                     |  |  |
| 111         | Thread Shaft / Spindle (36 mm) | 322         | Pin 4X16                                    |  |  |
| 112         | SHCS M14X260MM                 | 323         | Cotter Pin                                  |  |  |
| 113         | Distance Arm Small Sleeve      | 324         | SHCSM6X16                                   |  |  |
| 114         | Distance Arm Rod               | 325         | Nut M6                                      |  |  |
| 115         | Distance Arm Large Sleeve      | 326         | Nut M20                                     |  |  |
| 116         | Distance Arm Handle            | 400         | Hood Mounting Assembly                      |  |  |
| 117         | Distance Arm Pointer           | 401         | Hood Mounting Assembly Cover                |  |  |
| 120         | Piezo Horizontal Shaft         | 402         | Hood Mounting Assembly Bracket              |  |  |
| 121         | Vertical Piezo Sensor          | 406         | Snap Ring                                   |  |  |
| 123         | O Ring 4.2 by 3.5 n            | 407         | Hood Switch                                 |  |  |
| 124         | Spindle Bushing Weldment       | 408         | Hood Cam Stop                               |  |  |
| 125         | Encoder Board                  | 409         | Hood Cam                                    |  |  |
| 126         | Motor Belt                     | 410         | Adustable Eye Bolt M8X1.25                  |  |  |
| 127         | Motor (110/220 VAC 0.37 KW)    | 420         | Spindle with position board                 |  |  |
| 128         | Motor Bracket                  | 422         | Sensor Flat Mat                             |  |  |
| 129         | Motor Pulley                   | 500         | Accessory Box                               |  |  |
| 130         | Motor Pulley Key               | 501         | Spacer Ring                                 |  |  |
| 131         | Distance Arm Sticker           | 502         | 44.5 - 74.5 mm Cone (38 mm) - Accessory box |  |  |
| 144         | Piezo Sensor Pad               | 502         | 44.5 - 74.5 mm Cone (36 mm) - Accessory box |  |  |
| 145         | Self Taping Screw M4. 8x16     | 503         | 69 - 94 mm Cone (38 mm) - Accessory box     |  |  |
| 150         | Bearing Cover                  | 503         | 69 - 94 mm Cone (36 mm) - Accessory box     |  |  |
| 152         | Bearing , 6006                 | 504         | 90 - 115 mm Cone (38 mm) - Accessory box    |  |  |
| 160         | Injection Molded Hood          | 504         | 90 - 115 mm Cone (36 mm) - Accessory box    |  |  |
| 161         | Injection Molded Hood BRKT     | 505         | 110 - 134 mm Cone (38 mm) - Accessory box   |  |  |
| 180         | Distance Arm Rod               | 505         | 110 - 134 mm Cone (36 mm) - Accessory box   |  |  |
| 181         | Weight Tray                    | 506         | Quick Nut Cup Cover                         |  |  |
| 182         | Chassis Body                   | 507         | Quick Nut Cup                               |  |  |
| 202         | Power Board 220V               | 508         | Quick Nut Cover                             |  |  |
| 301         | Brake Pad                      | 509         | Quick Nut - 38 mm                           |  |  |
| 302         | Brake Pad Spacer               | 510         | Wheel Width Caliper                         |  |  |
| 303         | Brake Pad Bracket              | 511         | Calibration Weight                          |  |  |
| 304         | Upper Brake Return Spring      | 512         | Weight Pliers                               |  |  |
| 305         | Brake Fix Mounting Plate       | 513         | Mounting Spring - 38 mm                     |  |  |
| 306         | Brake Movable Mounting Plate   | 515         | Allen Wrench - 12 mm                        |  |  |
| 307         | Brake Rod Connector            | 516         | Allen Wrench - 6 mm                         |  |  |
| 308         | Brake Rod                      | 518         | Allen Wrench - 3 mm                         |  |  |
| 310         | Brake Linkage Bushing          | 630         | SHCS M8X20                                  |  |  |