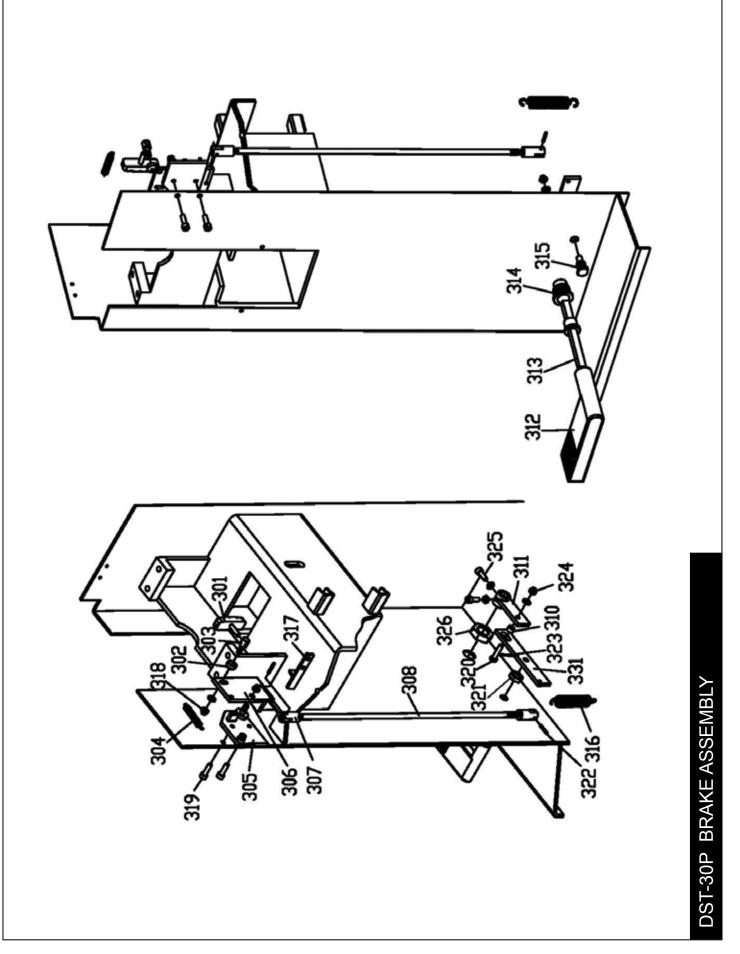

| Drawing No. | DESCRIPTION                    | Drawing No. | DESCRIPTION                                 |  |  |
|-------------|--------------------------------|-------------|---------------------------------------------|--|--|
| 601         | Display Board Panel            | 312         | Brake Pedal                                 |  |  |
| 102         | Weight Tray                    | 313         | Brake Pedal Shaft                           |  |  |
| 103         | Hood                           | 314         | Pivot Screw M12 x 1.75                      |  |  |
| 104         | Hood Mounting Bracket          | 315         | Brake Pedal Bushing                         |  |  |
| 105         | Computer Board                 | 316         | Lower Brake Return Spring                   |  |  |
| 106         | Voltage Selector Switch        | 317         | Brake Bracket                               |  |  |
| 107         | Side Storage Rack              | 318         | Lock Nut M6                                 |  |  |
| 108         | Cone Hanger                    | 319         | SHCS M6x12                                  |  |  |
| 109         | On/Off Switch                  | 320         | HHB M6X25                                   |  |  |
| 110         | Chassis Body                   | 321         | Nut M12                                     |  |  |
| 111         | Thread Shaft / Spindle (36 mm) | 322         | Pin 4X16                                    |  |  |
| 112         | SHCS M14X260MM                 | 323         | Cotter Pin                                  |  |  |
| 113         | Distance Arm Small Sleeve      | 324         | SHCSM6X16                                   |  |  |
| 114         | Distance Arm Rod               | 325         | Nut M6                                      |  |  |
| 115         | Distance Arm Large Sleeve      | 326         | Nut M20                                     |  |  |
| 116         | Distance Arm Handle            | 400         | Hood Mounting Assembly                      |  |  |
| 117         | Distance Arm Pointer           | 401         | Hood Mounting Assembly Cover                |  |  |
| 120         | Piezo Horizontal Shaft         | 402         | Hood Mounting Assembly Bracket              |  |  |
| 121         | Vertical Piezo Sensor          | 406         | Snap Ring                                   |  |  |
| 123         | O Ring 4.2 by 3.5 n            | 407         | Hood Switch                                 |  |  |
| 124         | Spindle Bushing Weldment       | 408         | Hood Cam Stop                               |  |  |
| 125         | Encoder Board                  | 409         | Hood Cam                                    |  |  |
| 126         | Motor Belt                     | 410         | Adustable Eye Bolt M8X1.25                  |  |  |
| 127         | Motor (110/220 VAC 0.37 KW)    | 420         | Spindle with position board                 |  |  |
| 128         | Motor Bracket                  | 422         | Sensor Flat Mat                             |  |  |
| 129         | Motor Pulley                   | 500         | Accessory Box                               |  |  |
| 130         | Motor Pulley Key               | 501         | Spacer Ring                                 |  |  |
| 131         | Distance Arm Sticker           | 502         | 44.5 - 74.5 mm Cone (38 mm) - Accessory box |  |  |
| 144         | Piezo Sensor Pad               | 502         | 44.5 - 74.5 mm Cone (36 mm) - Accessory box |  |  |
| 145         | Self Taping Screw M4. 8x16     | 503         | 69 - 94 mm Cone (38 mm) - Accessory box     |  |  |
| 150         | Bearing Cover                  | 503         | 69 - 94 mm Cone (36 mm) - Accessory box     |  |  |
| 152         | Bearing , 6006                 | 504         | 90 - 115 mm Cone (38 mm) - Accessory box    |  |  |
| 160         | Injection Molded Hood          | 504         | 90 - 115 mm Cone (36 mm) - Accessory box    |  |  |
| 161         | Injection Molded Hood BRKT     | 505         | 110 - 134 mm Cone (38 mm) - Accessory box   |  |  |
| 180         | Distance Arm Rod               | 505         | 110 - 134 mm Cone (36 mm) - Accessory box   |  |  |
| 181         | Weight Tray                    | 506         | Quick Nut Cup Cover                         |  |  |
| 182         | Chassis Body                   | 507         | Quick Nut Cup                               |  |  |
| 202         | Power Board 220V               | 508         | Quick Nut Cover                             |  |  |
| 301         | Brake Pad                      | 509         | Quick Nut - 38 mm                           |  |  |
| 302         | Brake Pad Spacer               | 510         | Wheel Width Caliper                         |  |  |
| 303         | Brake Pad Bracket              | 511         | Calibration Weight                          |  |  |
| 304         | Upper Brake Return Spring      | 512         | Weight Pliers                               |  |  |
| 305         | Brake Fix Mounting Plate       | 513         | Mounting Spring - 38 mm                     |  |  |
| 306         | Brake Movable Mounting Plate   | 515         | Allen Wrench - 12 mm                        |  |  |
| 307         | Brake Rod Connector            | 516         | Allen Wrench - 6 mm                         |  |  |
| 308         | Brake Rod                      | 518         | Allen Wrench - 3 mm                         |  |  |
| 310         | Brake Linkage Bushing          | 630         | SHCS M8X20                                  |  |  |