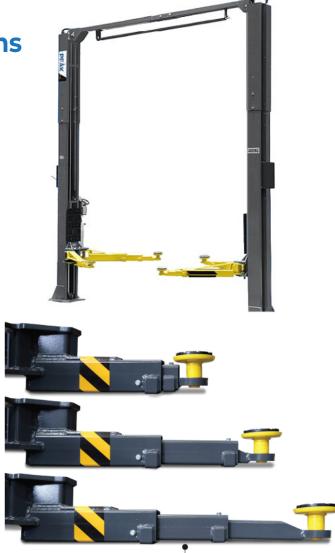

## 209C Two-Post Lift

**Questions? Contact Babco's Sales Team** 

info@babco.ca | 1-800-661-5313

9,000-lb. Capacity, Clearfloor, Adjustable Height

**Adjustable Height & 3-Stage Arms** 

The 209C 9,000-lb. capacity 2-post lift features a direct-drive hydraulic system, adjustable height, clear-floor design and 4 three-stage arms, making this the perfect lift to accommodate a wide range of vehicles.

## **Features**

- 9,000-lb. lifting capacity
- 4 Three-stage arms allow servicing a wider variety of vehicles
- Dual hydraulic cylinders with high quality oil seals
- 3/8" aircraft quality cables
- Self-lubricating UHMW polyethylene sliders and bronze bushings
- Single-point safety release
- Adjustable Height
- Clearfloor design provides unobstructed floor space
- Automatic arm restraints
- Stackable adapters 1.5", 2.5" & 5"
- Optional height & width extensions available

Front and Rear 3-Stage Telescoping Arms

Warranty: Peak Lifts are warranted for (5) years on structural components, (2) years on hydraulic parts and (1) year on power units and electrical components to the original owner.