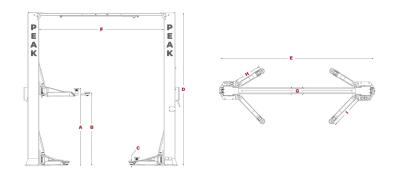

| Model                                            | 209C                                  |
|--------------------------------------------------|---------------------------------------|
| Style:                                           | Clearfloor Direct-Drived              |
| Lifting Capacity (lbs):                          | 9,000                                 |
| Lifting Time:                                    | 57 seconds                            |
| (A) Rise + Pad + Stackable Adaptors on Top Locks | /X 9" (2 004 mm)                      |
| (B) Rise + Pad on Top Loc                        | <b>ck:</b> 69.9" (1,775 mm)           |
| (C) Min. Height + Pad:                           | 3.5" (90 mm)                          |
| (D) Height Overall:                              | 142.5" (3,621 mm) - 150.5" (3,821 mm) |
| (E) Width Overall:                               | 135" (3,428 mm)                       |
| (F) Inside Colums:                               | 112.3" (2,852 mm)                     |
| (G) Drive-Thru Clearance:                        | 99.5" (2,528 mm)                      |