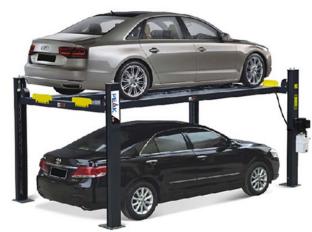

407-P

**Four-Post Lift** 

7,000-lb. Capacity, Four-Post Lift

Questions? Contact Babco's Sales Team info@babco.ca | 1-800-661-5313

## A Space-Saving Powerhouse

The 7,000-lb. capacity 407-P four-post lift is a true space-saving powerhouse. The perfect service lift for shops with limited floor space or home garages, the 407-P requires no special foundation or complicated installation. About the size of a typical parking space, this lift doubles nicely as a residential / commercial parking lift.

- 7,000-lb. lifting capacity
- **■** Hidden safety locks and manual single-point release
- Multi safety locks in each column
- Adjustable lock ladder
- Dual safety device
- Double-"S" shaped columns for increased strength
- Non-slip platform
- Optional jack tray (1pc), caster kit (4 pcs)
- Flexible: Power side column can be installed at any corner
- Fully portable with optional caster kit