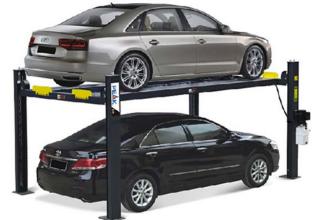

#### **Four-Post Lifts**

7,000-lb. Capacity, Four-Post Lift

### A Space-Saving Powerhouse

The 7,000-lb. capacity 407-HP four-post lift is a true space-saving powerhouse. The 7,000-lb. capacity 407-HP four-post lift is the perfect parking lift for cars, vans or SUVs as it is higher than the 407-P model by 13".