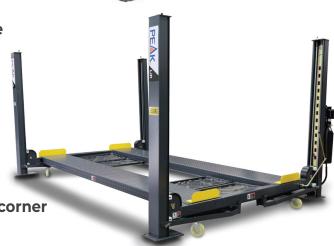

#### **Features:**

- 7,000-lb. lifting capacity
- Hidden safety locks and manual single-point release
- Multi safety locks in each column
- Adjustable lock ladder
- Dual safety device
- Double-"S" shaped columns for increased strength
- Non-slip platform
- Optional jack tray (1pc), caster kit (4 pcs)
- Flexible: Power side column can be installed at any corner
- Fully portable with optional caster kit