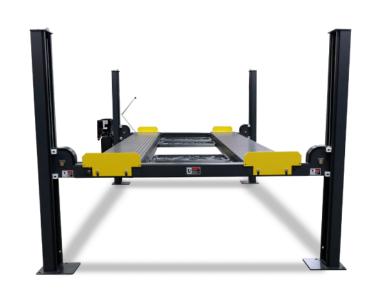

## **Features**

- 8,000-lb. lifting capacity
- Peak exclusive hidden safety locks and manual single-point release
- Double "S" shaped columns increase column strength
- Commercial double safety locks
- Skid-proof diamond platform
- Four steel stops come standard
- Includes drip trays (4 pcs) and anchor bolts
- Options Include: jack tray , caster kit & rolling jack
- Fully portable with optional caster kit