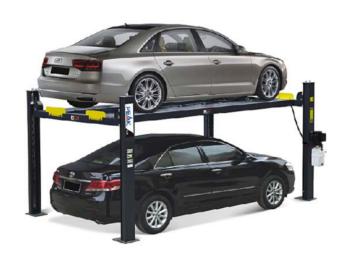

## 8,000-lb. Capacity, Four-Post Lift

## A Space-Saving Powerhouse

The 8,000-lb. capacity 408-P four-post lift is a true space-saving powerhouse. The perfect service lift for shops with limited floor space or home garages, the 408-P requires no special foundation or complicated installation. About the size of a typical parking space, this lift doubles nicely as a residential / commercial parking lift.

## **Features**

- 8,000-lb. lifting capacity
- Peak exclusive hidden safety locks and manual single-point release
- Double "S" shaped columns increase column strength
- Commercial double safety locks
- Skid-proof diamond platform
- Four steel stops come standard
- Includes drip trays (4 pcs) and anchor bolts
- Options Include: jack tray , caster kit & rolling jack
- Fully portable with optional caster kit