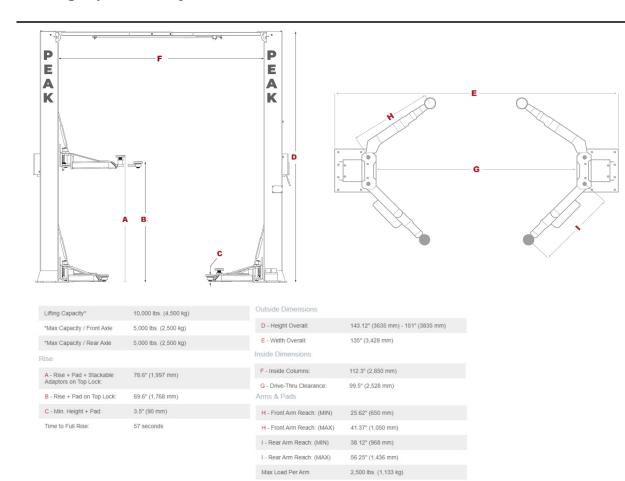

## **ALI Certified Asymmetric & Symmetric Lift**

The newly introduced DP-10, 10,000lb. capacity 2post lift is ALI Certified and incorporates Peaks' advanced Super Asymmetric Technology. With its various extendable functions, direct-drive hydraulic system, and clear-floor design, this lift proves to be a versatile asset to any shop looking to quickly and easily service a diverse range of vehicles.

## **Features:**

- = 10,000-lb. lifting capacity
- ALI Certified
- Asymmetric or Symmetric
- Two height settings to accommodate various ceiling neignts
- Single-point safety release