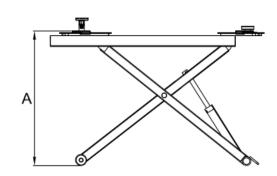

| Model MR06         | Portable Mid-Rise |
|--------------------|-------------------|
| Lifting Capacity   | 6,000 lbs         |
| Lifting Time       | 26 Seconds        |
| (A) Lifting Height | 43" (1090mm)      |
| (A) Minimum Height | 5" (125mm)        |
| (B) Platform Width | 39 3/8" (1000mm)  |
| (C) Swing Width    | 66 1/4" (1684mm)  |
| (D) Overall Length | 74 1/4" (1885mm)  |
| Gross Weight       | 919lbs. (417kg)   |
| Motor              | 1.0HP             |