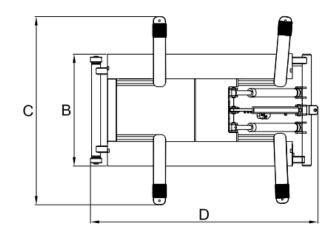

| Model MR06         | Portable Mid-Rise |
|--------------------|-------------------|
| Lifting Capacity   | 6,000 lbs         |
| Lifting Time       | 26 Seconds        |
| (A) Lifting Height | 43" (1090mm)      |
| (A) Minimum Height | 5" (125mm)        |
| (B) Platform Width | 39 3/8" (1000mm)  |
| (C) Swing Width    | 66 1/4" (1684mm)  |
| (D) Overall Length | 74 1/4" (1885mm)  |
| Gross Weight       | 919lbs. (417kg)   |
| Motor              | 1.0HP             |