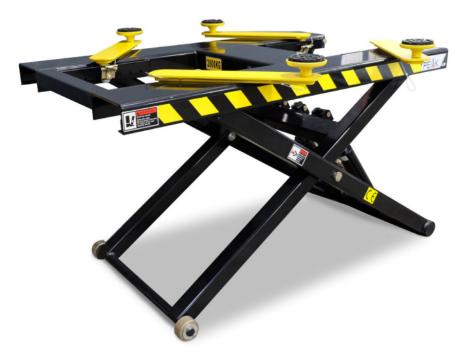

## MR06 Portable Lift

6,000-lb. Capacity, Mid-Rise

Questions? Contact Babco's Sales Team info@babco.ca | 1-800-661-5313

## A Portable Powerhouse

The MR06 6,000-lb. capacity mid-rise lift is an excellent choice for shops or home garages with low ceiling heights. Totally portable, the MR06 provides a perfect working height when working on tires, brakes or body work and comes standard with a 20-piece adapter kit.

## **Features:**

- 6,000-lb. lifting capacity
- **■** Mechanical self-locking design, manual safety release
- High-strength safety ladder
- Adjustable lock ladder
- Portable design. Easy to move with power unit stand
- Two hydraulic cylinders with flow restrictor
- High-speed from 0-43 inches in just 26 seconds
- Standard adapter kits included