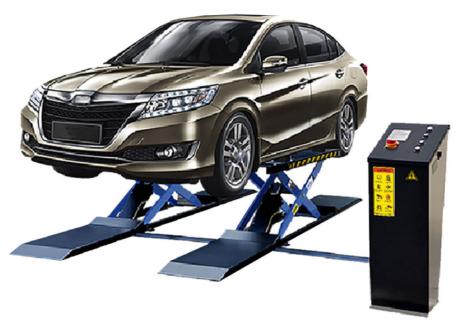

## The Perfect Scissor Lift

Perfect for home garages, full-service shops and quick-lube pits, the MRL-4000 is a mid-rise scissor lift with a 9,000lb. lifting capacity. Featuring hydraulic locks, four cylinders with flow restrictors and a safety alarm device.

## **Features:**

- = 9,000lb.capacity (4,000kg)
- Mid-rise scissors lift, 24V Safety voltage control.
- Dual hydraulic synchronization & hydraulic locking system
- Lifting scissors consist of thickened steel
- Adjustable lift platform length, applicable to vehicles with different wheelbases
- Two-stage drive in ramps, suitable for lifting ultra-low chassis vehicles
- Flexible structure design, users can choose either flush mount or surface mount