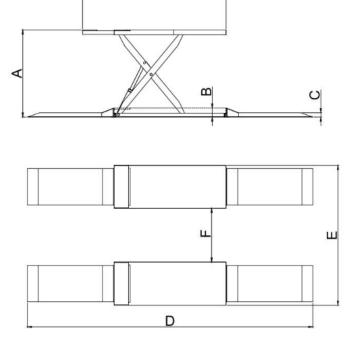

| Model MRL-4000                 | Mid-Rise Scissor Lift           |
|--------------------------------|---------------------------------|
| Lifting Capacity               | 9,000 lbs                       |
| (A) Max. Lifting Height        | 47 1/4" (1,200mm)               |
| (B) Minimum Height             | 5 3/8"(135mm)                   |
| (C) First Stage Ramp Height    | 2.5" (65mm)                     |
| (D) Overall Length (Inc. Ramp) | 156 3/4" (3,980mm)              |
| (E) Overall Width              | 76 3/4" (1,950mm)               |
| (F) Width Between Runways      | 29 1/2" (750mm)                 |
| (G) Runway Length              | 61 3/8" - 77 1/8" (1560-1960mm) |
| Gross Weight                   | 1,788lbs. (811kg)               |