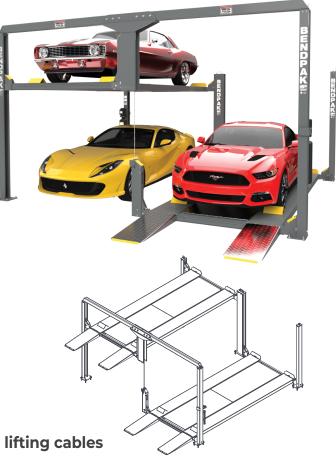

## A Vehicle Storage Dream

BendPak's newest PL-12000DP parking lift is a revolutionary vehicle storage solution for those challenged with owning more cars and trucks than parking spaces to store them. They can greatly expand the number of cars in a facility without expanding building space.

## **Features:**

- Tall rise, extended length model
- 12,000-lb. lifting capacity
- Multiple locks for multi-height parked settings
- Wide baseplates for maximum stability
- Dual electric-hydraulic power units
- Heavy-duty steel construction
- Front and rear wheel chocks
- 6,000 lb. capacity per side
- Built-in wheel stops
- Perfect for cars, light trucks, motorcycles, and ATVs
- Dual hydraulic cylinders with heavy-duty galvanized lifting cables