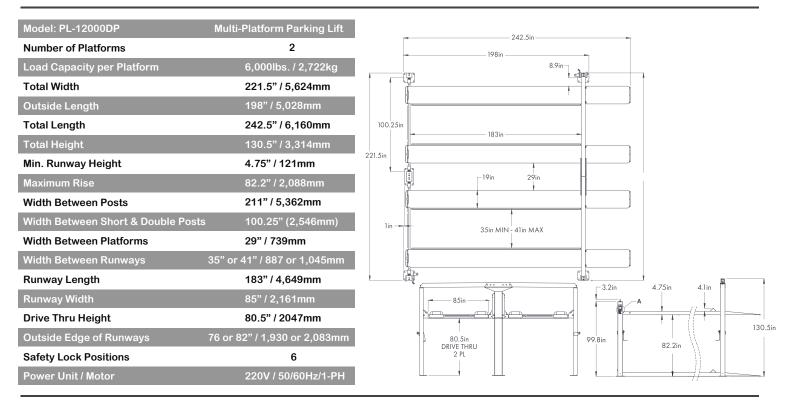

## PL-12000DP Multi-Platform Parking Lift

12,000-lb. Capacity, Tandem, Independent Platforms / Tall Rise, Extended Length

## **Features:**

- Tall rise, extended length model
- 12,000-lb. lifting capacity
- Multiple locks for multi-height parked settings
- Wide baseplates for maximum stability
- Dual electric-hydraulic power units
- Heavy-duty steel construction
- Front and rear wheel chocks
- 6,000 lb. capacity per side
- Built-in wheel stops
- Perfect for cars, light trucks, motorcycles, and ATVs
- Dual hydraulic cylinders with heavy-duty galvanized lifting cables