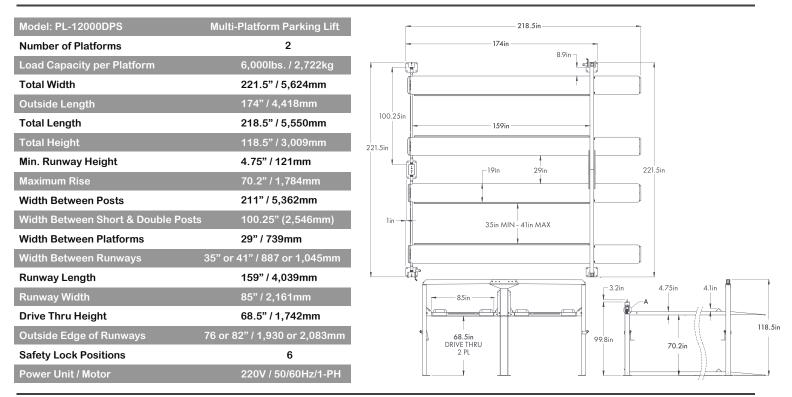

## PL-12000DPS Multi-Platform Parking Lift

12,000-lb. Capacity, Tandem, Independent Platforms / Standard Rise, Standard Length

## **Features:**

- Standard rise, standard length
- = 12,000-lb. lifting capacity
- Multiple locks for multi-height parked settings
- Wide baseplates for maximum stability
- Dual electric-hydraulic power units
- Heavy-duty steel construction
- Front and rear wheel chocks
- 6,000 lb. capacity per side
- Built-in wheel stops
- Perfect for cars, light trucks, motorcycles, and ATVs
- Dual hydraulic cylinders with heavy-duty galvanized lifting cables