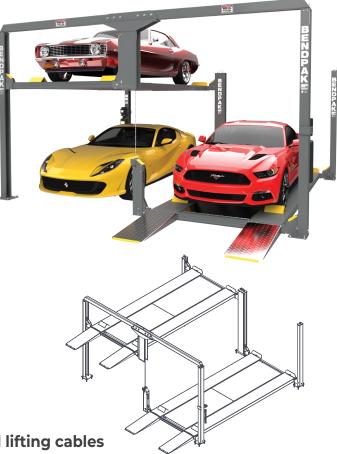

## A Vehicle Storage Dream

BendPak's newest PL-12000DP parking lift is a revolutionary vehicle storage solution for those challenged with owning more cars and trucks than parking spaces to store them. They can greatly expand the number of cars in a facility without expanding building space.

## **Features:**

- Standard rise, standard length
- = 12,000-lb. lifting capacity
- Multiple locks for multi-height parked settings
- Wide baseplates for maximum stability
- Dual electric-hydraulic power units
- Heavy-duty steel construction
- Front and rear wheel chocks
- 6,000 lb. capacity per side
- Built-in wheel stops
- Perfect for cars, light trucks, motorcycles, and ATVs
- Dual hydraulic cylinders with heavy-duty galvanized lifting cables