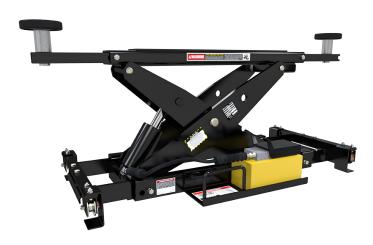

4-Post Bridge Jacks

SKU# 5175249

7,000-Lb. Capacity, Rolling Bridge Jack, Easy-Roll Wheels

### Rolling Bridge Jack Made for an **HDS-14 Four-Post Lift**

This 7,000-lb. capacity rolling bridge jack is made for an HDS-14 series four-post lift. Each rolling jack comes complete with three safety-lock positions and stackable pad adapters to provide added clearance when needed.

#### **Features**

- 7,000-lb. lifting capacity
- Easy-roll wheels
- Rubber contact pads
- Stackable adapters
- High-pressure hydraulic power unit
- Optional air-line kit