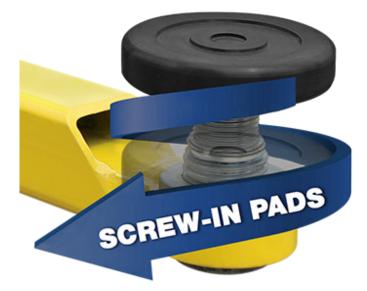

## Screw Pads that Adjust to Your Needs

Adjustable screw lift pads provide the operator with a greater level vertical control when operating a BendPak 9,000-lb. or 10,000-lb. two-post car lift. Gives an extra 3" of clearance. Rubber top screw pad comes with one receiver. Each sold separately.

### **Features**

- Vertically adjustable screw-type lift pads
- Fits 9,000 and 10,000-lb. capacity BendPak two-post lifts, except for: XPR-9-LP, XPR-10-LP and XPR-10A-LP
- Gives additional 3" of fine pad adjustment
- Rubber top screw pad includes one receiver
- Each sold separately