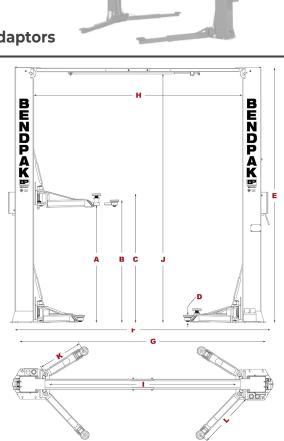

| Model XPR-15CL-192            | 2-Post Lift           |
|-------------------------------|-----------------------|
| Lifting Capacity              | 15,000 lbs.           |
| (A) Rise                      | 69" (1,753mm)         |
| (B) Rise + Pad Only:          | 74" (1,880mm)         |
| (C) Rise + Pad + 63mm Adapter | 80" (2,032mm)         |
| (D) Min. Height + Pad         | 5" (127mm)            |
| (E) Height Overall            | 192" (4,876mm)        |
| (F) Width Overall             | 155" (3,937mm)        |
| (G) Outside Columns           | 144" (3,658mm)        |
| (H) Inside Columns            | 120" (3,048mm)        |
| (I) Drive-Thru Clearance      | 106" (2,692mm)        |
| (J) Floor to Overhead Switch  | 165" (4,191mm)        |
| (K) Front Arm Reach: (Min)    | 39" (991mm)           |
| (K) Front Arm Reach: (Max)    | 60" (1,524mm)         |
| (L) Rear Arm Reach: (Min)     | 39" (991mm)           |
| (L) Rear Arm Reach: (Max)     | 60" (1,524mm)         |
| Max Load Per Arm              | 3,750 lbs." (1,701kg) |